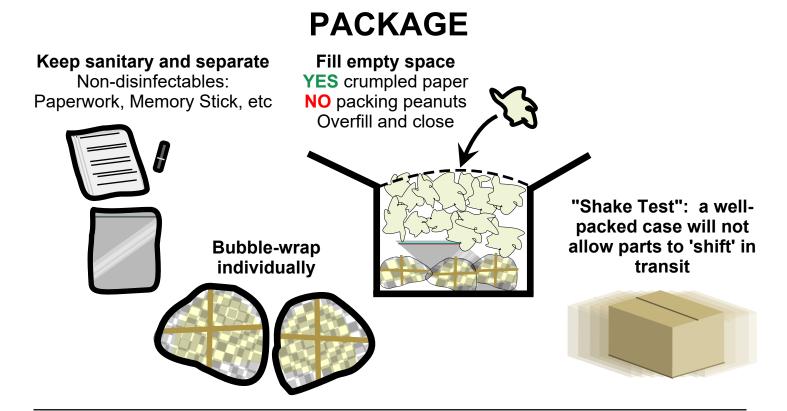

## **SHIP**

Hi Art provides shipping both ways at no additional cost. You can generate a free label within Seazona to send your case.

5/2024 hiartdental.com